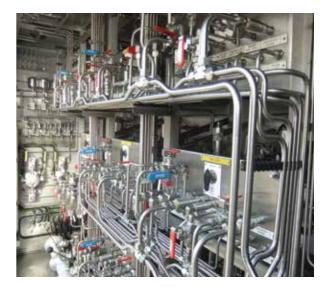

### Multi-Compartmental Chemical Injection System

This type of Chemical Injection Skids is most suitable at offshore platforms where there is severe space constraint and a need for injecting different chemicals in the same location. Multi compartmental tank skids are mostly combined with multi-point or multi-pump injection systems. Different type of chemicals can be stored in different compartments of the rectangular tank which can be placed on the same skid base frame.

Each compartment of the tank shall have separate set of pumps (single or multi head), valves and instruments. Controls for the whole system can be integrated into one system.

#### Multi-Head Pump Chemical Injection Skids

Diaphragm or plunger type Multi-head pump can be used to inject two or more liquids through one pump. The pump employs a single drive mechanism coupled in parallel with multiple pumping chambers, each capable of handling different types of chemicals. Instead of using several pumps for pumping different chemicals, one single pump with number of heads can be used.