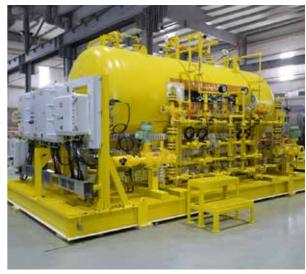

### Well Head Control Panel

Habu Technology supplies Single and Multi-well head control panels both Onshore and Offshore for the control, monitoring and safety of Oil and Gas Production Wells. This can be built strictly in accordance with client specifications or Habu can offer full functional design specification service in the absence of any specification requirements.

The complexity of the systems is purely down to the clients request based on the requirements of the project, Habu can offer well control logic in the form of electro-hydraulic, pneumatic-hydraulic or electro-pneumatic instrumentation and control interfaces. Control can be provided by connecting all analogue/digital signals to either integral junction box for connection to the Master Control system or PLC.

### Single Well Head Control Panel

Single Well head control panel (On shore and off shore panels) are self-contained panels incorporates pneumatic and hydraulic valve controls for sequential valve operation (opening & closing), emergency shutdown, manual override and safety shutdown. System pressure is generated by air driven or electrically driven pumps and displayed by means of gauges.

Panels are constructed in SS316L stainless steel for corrosion resistance (according to NACE MR-01-75), complying with IP66 or NEMA 4X which is designed for ease of operation and access to panel components for maintenance.