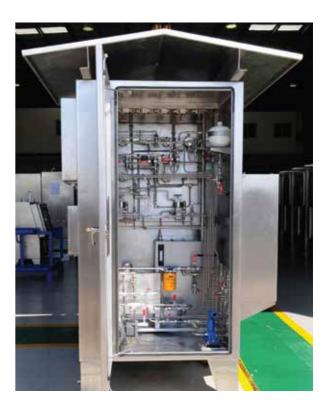

# **Key Offerings**

- 1. Well Head Control Panels (WHCP)
  - Single Well Head Control Panel
  - Multi slot Well Head Control Panel
  - PLC Based Well Head Control Panel
  - Hydraulic Interface Panel
- 2. Chemical Injection Skids (CIS)
  - Conventional Injection Skids
  - Multi Point Injection Skids
  - Multi Compartmental
  - Multi Head Pump Chemical Injection Skids
- 3. Emergency Shutdown Systems (ESD)
- 4. High Pressure Testing Units (HPTU)
- 5. Sampling Cylinders

### Well Head Control Panel

Habu Technology supplies Single and Multi-well head control panels both Onshore and Offshore for the control, monitoring and safety of Oil and Gas Production Wells. This can be built strictly in accordance with client specifications or Habu can offer full functional design specification service in the absence of any specification requirements.

The complexity of the systems is purely down to the clients request based on the requirements of the project, Habu can offer well control logic in the form of electro-hydraulic, pneumatic-hydraulic or electro-pneumatic instrumentation and control interfaces. Control can be provided by connecting all analogue/digital signals to either integral junction box for connection to the Master Control system or PLC.