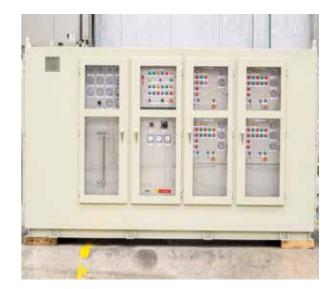

PLC Based control systems

We provide PLC Based control systems tailored specifically as per requirements of our clients to simplify cost and at the same time establish satisfactory product PLC based Wellhead control systems are customized as required by Instrumented Protective System (IPS) for Wellhead valves Open/Close sequence, Control, Operation and shutdown safety requirements & to meet high degree of Reliability, Availability, Functional safety and complete integrity.

Advantage of PLC based WHCS is reduced installation cost by combining high level logic sequence function,

PID Control, Shutdown functions, Online fault monitoring, Diagnostic, Alarm & SCADA / RTU functions with best possible System Architecture, application software, programming software, Hardware and Software Configurations as per IEC safety standards. Project supply includes Design, Engineering, Procurement, SDP/PLC Panel Assembly,