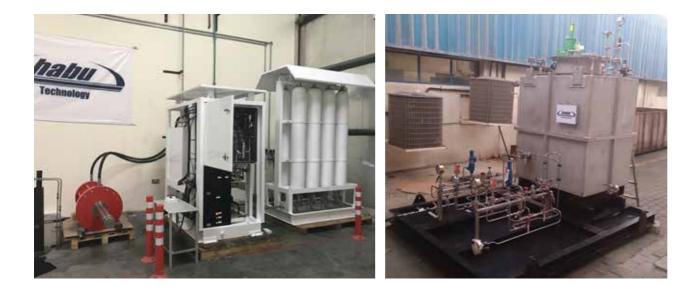

### Multi-Compartmental Chemical Injection System

This type of Chemical Injection Skids is most suitable at offshore platforms where there is severe space constraint and a need for injecting different chemicals in the same location. Multi compartmental tank skids are mostly combined with multi-point or multi-pump injection systems. Different type of chemicals can be stored in different compartments of the rectangular tank which can be placed on the same skid base frame.

Each compartment of the tank shall have separate set of pumps (single or multi head), valves and instruments. Controls for the whole system can be integrated into one system.

#### Multi-Head Pump Chemical Injection Skids

Diaphragm or plunger type Multi-head pump can be used to inject two or more liquids through one pump. The pump employs a single drive mechanism coupled in parallel with multiple pumping chambers, each capable of handling different types of chemicals. Instead of using several pumps for pumping different chemicals, one single pump with number of heads can be used.