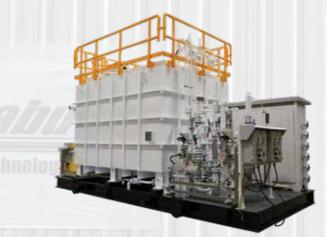

### Multi-Compartmental Chemical Injection System

This type of Chemical Injection Skids is most suitable at offshore platforms where there is severe space constraint and a need for injecting different chemicals in the same location. Multi compartmental tank skids are mostly combined with multi-point or multi-pump injection systems. Different type of chemicals can be stored in different compartments of the rectangular tank which can be placed on the same skid base frame.

Each compartment of the tank shall have separate set of pumps (single or multi head), valves and instruments. Controls for the whole system can be integrated into one system.