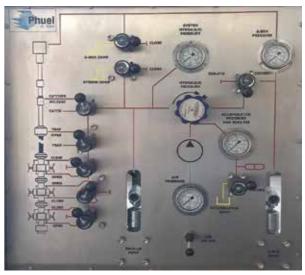

# **High Pressure Test Units**

Habu offers test equipment and trained technician team well aware about the latest technology.

All our pressure test units are built up around pneumatically driven pumps and Medium/High pressure valves, fittings, and tubing. The unit consist of open/closed frameworks and a control panel, all of it in stainless steel. For safety and simplicity of operation, a flow diagram is engraved into the control panels.

#### Pressure Test Units / Bays conform to Pressure Equipment Directive 97/23/EC