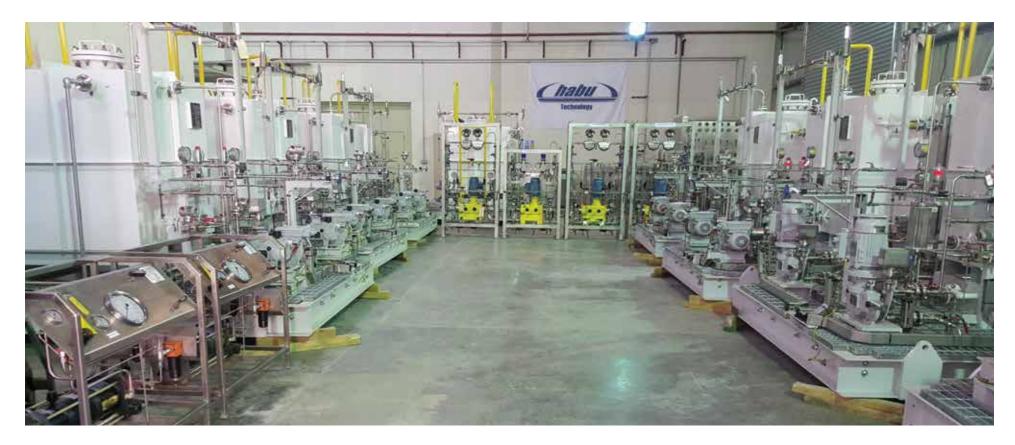

pressure test units are built up around pneumatically driven pumps and Medium/High pressure valves, fittings, and tubing. The unit consist of open/closed frameworks and a control panel, all of it in stainless steel. For safety and simplicity of operation, a flow diagram is engraved into the control panels.

#### Pressure Test Units / Bays conform to Pressure Equipment Directive 97/23/EC

# Test & Control Systems

- Control Systems
- Test and Flushing Systems
- Service of Well head control and Chemical Injection Skids.

# End to End Solutions

Engineered to meet your needs. These equipment and other offered by Habu are just part of variety of services provided.













Single Head Chemical Injection System



PLC based Pressure Test Bay









Multi Head Chemical Injection System









# Habutech – Qatar

P.O.Box: 31839, Flat No. 1, Building No. 68 Zone No. 42, Street 250, Near Commercial Bank, D-Ring Road Email: selvan.sk@habuas.com, info-qatar@habutech.com Website: www.habuas.com, www.habutech-qatar.com

©All Rights Reserved by Habu Group of Companies

1