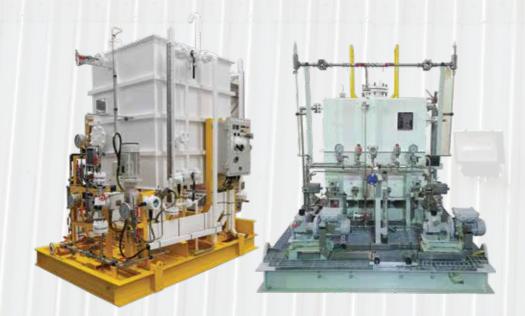

### Well Head Control Panel

Habu Technology supplies Single and Multi-well head control panels both Onshore and Offshore for the control, monitoring and safety of Oil and Gas Production Wells. This can be built strictly in accordance with client specifications or Habu can offer full functional design specification service in the absence of any specification requirements.

The complexity of the systems is purely down to the clients request based on the requirements of the project, Habu can offer well control logic in the form of electro-hydraulic, pneumatic-hydraulic or electro-pneumatic instrumentation and control interfaces. Control can be provided by connecting all analogue/digital signals to either integral junction box for connection to the Master Control system or PLC.

### Single Well Head Control Panel

Single Well head control panel (On shore and off shore panels) are self-contained panels incorporates pneumatic and hydraulic valve controls for sequential valve operation (opening & closing), emergency shutdown, manual override and safety shutdown. System pressure is generated by air driven or electrically driven pumps and displayed by means of gauges.

Panels are constructed in SS316L stainless steel for corrosion resistance (according to NACE MR-01-75), complying with IP66 or NEMA 4X which is designed for ease of operation and access to panel components for maintenance.