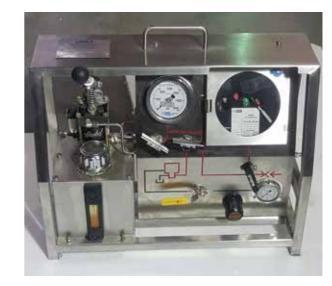

# **High Pressure Test Units**

Habu offers test equipment and trained technician team well aware about the latest technology.

All our pressure test units are built up around pneumatically driven pumps and Medium/High pressure valves, fittings, and tubing. The unit consist of open/closed frameworks and a control panel, all of it in stainless steel. For safety and simplicity of operation, a flow diagram is engraved into the control panels.

#### Pressure Test Units / Bays conform to Pressure Equipment Directive 97/23/EC