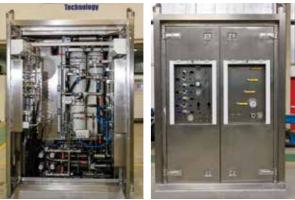

# Test & Control Systems

- Control Systems
- Test and Flushing Systems
- Service of Well head control and Chemical Injection Skids.

# End to End Solutions

Engineered to meet your needs. These equipment and other offered by Habu are just part of variety of services provided.

Single Head Chemical Injection System

PLC based Pressure Test Bay