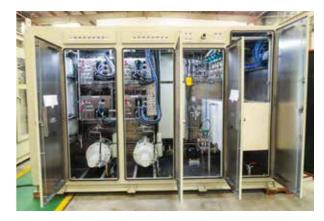

### Well Head Control Panel

Habu Technology supplies Single and Multi-well head control panels both Onshore and Offshore for the control, monitoring and safety of Oil and Gas Production Wells. This can be built strictly in accordance with client specifications or Habu can offer full functional design specification service in the absence of any specification requirements.

The complexity of the systems is purely down to the clients request based on the requirements of the project, Habu can offer well control logic in the form of electro-hydraulic, pneumatic-hydraulic or electro-pneumatic instrumentation and control interfaces. Control can be provided by connecting all analogue/digital signals to either integral junction box for connection to the Master Control system or PLC.

#### Multi Slot Wellhead Control Panel

Multi Well Control Panels are inherently single well panels, referred to as modules, set together in a Panel to control a number of wells. The Modules can be isolated or removed without disrupting the functionality of other modules of the panel.

PLC Based control systems

We provide PLC Based control systems tailored specifically as per requirements of our clients to simplify cost and at the same time establish satisfactory product PLC based Wellhead control systems are customized as required by Instrumented Protective System (IPS) for Wellhead valves Open/Close sequence, Control, Operation and shutdown safety requirements & to meet high degree of Reliability, Availability, Functional safety and complete integrity.