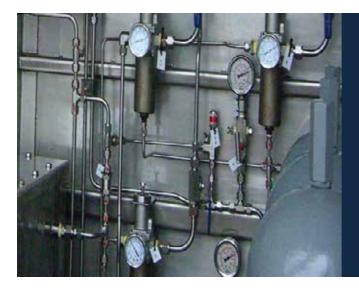

### Single Well Head Control Panel

Single Well head control panel (On shore and off shore panels) are self-contained panels incorporates pneumatic and hydraulic valve controls for sequential valve operation (opening & closing), emergency shutdown, manual override and safety shutdown. System pressure is generated by air driven or electrically driven pumps and displayed by means of gauges.

Panels are constructed in SS316L stainless steel for corrosion resistance (according to NACE MR-01-75), complying with IP66 or NEMA 4X which is designed for ease of operation and access to panel components for maintenance.