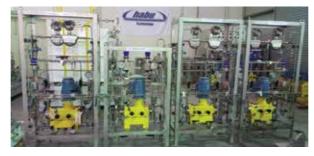

### Multi-Compartmental Chemical Injection System

This type of Chemical Injection Skids is most suitable at offshore platforms where there is severe space constraint and a need for injecting different chemicals in the same location. Multi compartmental tank skids are mostly combined with multi-point or multi-pump injection systems. Different type of chemicals can be stored in different compartments of the rectangular tank which can be placed on the same skid base frame.

Each compartment of the tank shall have separate set of pumps (single or multi head), valves and instruments. Controls for the whole system can be integrated into one system.

#### Multi-Head Pump Chemical Injection Skids

Diaphragm or plunger type Multi-head pump can be used to inject two or more liquids through one pump. The pump employs a single drive mechanism coupled in parallel with multiple pumping chambers, each capable of handling different types of chemicals. Instead of using several pumps for pumping different chemicals, one single pump with number of heads can be used.

The pumps are precisely designed to make sure dosing of different chemicals in the required ratio. Its compact design demands less maintenance.

"Support Services – We preach what we do, Habu Technology make sure our clients are top most priority with providing them with number of services and end to end solutions"