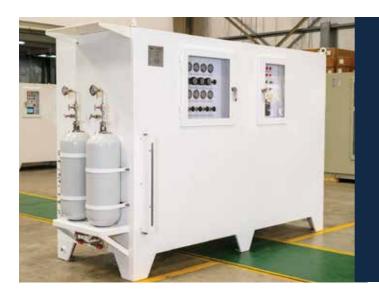

# Emergency Shutdown Devices (ESDs)

Emergency Shutdown Devices (ESDs) utilized in emergency situations to ensure the safe and effective shutdown of platforms and plants in a controlled manner. Habu offer tailored ESD's as per client requirements and required logics.

#### Features:

- Hydraulic and Electrical connections
- Customised design as per client specifications
- Up to 60k psi
- Single Control Module available
- Multiple Control Module available