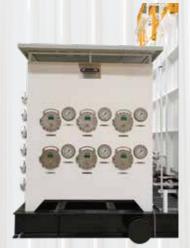

# **Key Offerings**

- 1. Well Head Control Panels (WHCP)
  - Single Well Head Control Panel
  - Multi slot Well Head Control Panel
  - PLC Based Well Head Control Panel
  - Hydraulic Interface Panel
- 2. Chemical Injection Skids (CIS)
  - Conventional Injection Skids
  - Multi Point Injection Skids
  - Multi Compartmental
  - Multi Head Pump Chemical Injection Skids
- 3. Emergency Shutdown Systems (ESD)
- 4. High Pressure Testing Units (HPTU)
- 5. Sampling Cylinders

# Emergency Shutdown Devices (ESDs)

Emergency Shutdown Devices (ESDs) utilized in emergency situations to ensure the safe and effective shutdown of platforms and plants in a controlled manner. Habu offer tailored ESD's as per client requirements and required logics.

#### Features:

- Hydraulic and Electrical connections
- Customised design as per client specifications
- Up to 60k psi
- Single Control Module available
- Multiple Control Module available