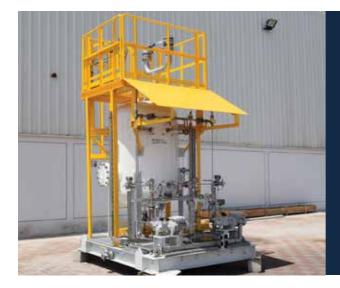

### Multi-Compartmental Chemical Injection System

This type of Chemical Injection Skids is most suitable at offshore platforms where there is severe space constraint and a need for injecting different chemicals in the same location. Multi compartmental tank skids are mostly combined with multi-point or multi-pump injection systems. Different type of chemicals can be stored in different compartments of the rectangular tank which can be placed on the same skid base frame.

Each compartment of the tank shall have separate set of pumps (single or multi head), valves and instruments. Controls for the whole system can be integrated into one system.

#### Multi-Head Pump Chemical Injection Skids

Diaphragm or plunger type Multi-head pump can be used to inject two or more liquids through one pump. The pump employs a single drive mechanism coupled in parallel with multiple pumping chambers, each capable of handling different types of chemicals. Instead of using several pumps for pumping different chemicals, one single pump with number of heads can be used.

The pumps are precisely designed to make sure dosing of different chemicals in the required ratio. Its compact design demands less maintenance.

"Support Services – We preach what we do, Habu Technology make sure our clients are top most priority with providing them with number of services and end to end solutions"