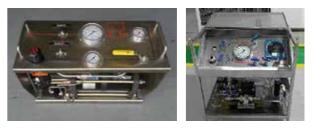

# **High Pressure Test Units**

Habu offers test equipment and trained technician team well aware about the latest technology.

All our pressure test units are built up around pneumatically driven pumps and Medium/High pressure valves, fittings, and tubing. The unit consist of open/closed frameworks and a control panel, all of it in stainless steel. For safety and simplicity of operation, a flow diagram is engraved into the control panels.

#### Pressure Test Units / Bays conform to Pressure Equipment Directive 97/23/EC