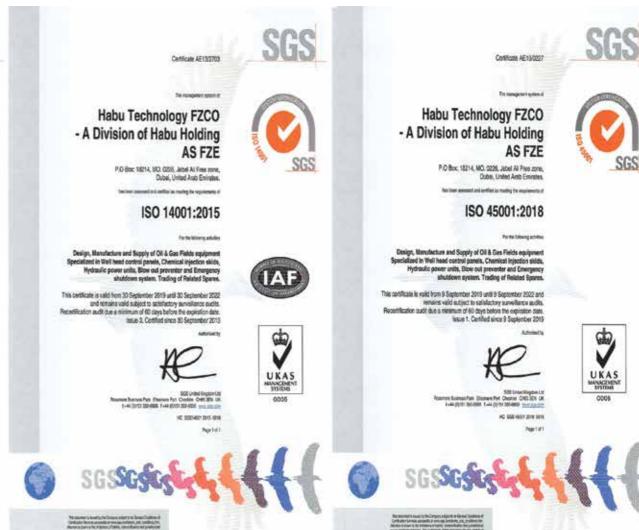

# **ISO CERTIFICATIONS**

#### Centificate AE13/2702

The name proved system of

SGS

#### Habu Technology FZCO - A Division of Habu Holding AS FZE

P.O Box: 18214, MO. 0226, Jubel All Free zone, Dubal, United Arab Eminates.

has been assessed and particular rearring the top-instructs of

#### ISO 9001:2015

#### For the Decemp and other

Specialized in Well head control panels. Chemical Injection skide, Hydraulic power units, Biorr out preventer and Emergency shutdown system. Trading of Related Spares.

This certificate is valid from 30 September 2019 until 30 September 2022 and remains valid subject to satisfactory surveillance audits. Recertification audit due a minimum of 60 days before the expiration date. tusus 3. Certified since 30 September 2013

Romue Balters Park Eleanse Pot Chokin Dilli SEN UK 5-44 10101 200-6888 F+44.00101 200-6823 1ums tub-120

HC 505301271241 Pestel1

"Manufacturer of WHCP, CIS, Test Units. HPU...."