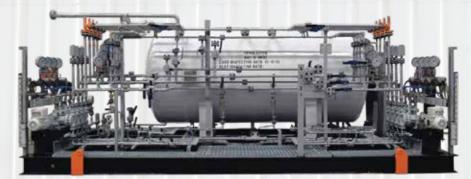

# **High Pressure Test Units**

Habu offers test equipment and trained technician team well aware about the latest technology.

All our pressure test units are built up around pneumatically driven pumps and Medium/High pressure valves, fittings, and tubing. The unit consist of open/closed frameworks and a control panel, all of it in stainless steel. For safety and simplicity of operation, a flow diagram is engraved into the control panels.

#### Pressure Test Units / Bays conform to Pressure Equipment Directive 97/23/EC