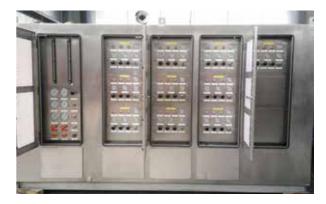

PLC Based control systems

We provide PLC Based control systems tailored specifically as per requirements of our clients to simplify cost and at the same time establish satisfactory product PLC based Wellhead control systems are customized as required by Instrumented Protective System (IPS) for Wellhead valves Open/Close sequence, Control, Operation and shutdown safety requirements & to meet high degree of Reliability, Availability, Functional safety and complete integrity.

Advantage of PLC based WHCS is reduced installation cost by combining high level logic sequence function,

PID Control, Shutdown functions, Online fault monitoring, Diagnostic, Alarm & SCADA / RTU functions with best possible System Architecture, application software, programming software, Hardware and Software Configurations as per IEC safety standards. Project supply includes Design, Engineering, Procurement, SDP/PLC Panel Assembly,