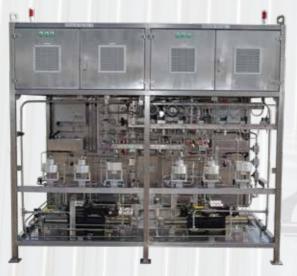

### Multi-Compartmental Chemical Injection System

This type of Chemical Injection Skids is most suitable at offshore platforms where there is severe space constraint and a need for injecting different chemicals in the same location. Multi compartmental tank skids are mostly combined with multi-point or multi-pump injection systems. Different type of chemicals can be stored in different compartments of the rectangular tank which can be placed on the same skid base frame.

Each compartment of the tank shall have separate set of pumps (single or multi head), valves and instruments. Controls for the whole system can be integrated into one system.

#### Multi-Head Pump Chemical Injection Skids

Diaphragm or plunger type Multi-head pump can be used to inject two or more liquids through one pump. The pump employs a single drive mechanism coupled in parallel with multiple pumping chambers, each capable of handling different types of chemicals. Instead of using several pumps for pumping different chemicals, one single pump with number of heads can be used.

The pumps are precisely designed to make sure dosing of different chemicals in the required ratio. Its compact design demands less maintenance.

"Support Services – We preach what we do, Habu Technology make sure our clients are top most priority with providing them with number of services and end to end solutions"