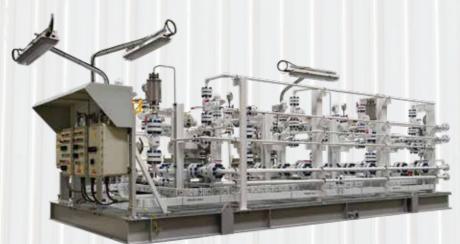

### Multi-Compartmental Chemical Injection System

This type of Chemical Injection Skids is most suitable at offshore platforms where there is severe space constraint and a need for injecting different chemicals in the same location. Multi compartmental tank skids are mostly combined with multi-point or multi-pump injection systems. Different type of chemicals can be stored in different compartments of the rectangular tank which can be placed on the same skid base frame.

Each compartment of the tank shall have separate set of pumps (single or multi head), valves and instruments. Controls for the whole system can be integrated into one system.

#### Multi-Head Pump Chemical Injection Skids

Diaphragm or plunger type Multi-head pump can be used to inject two or more liquids through one pump. The pump employs a single drive mechanism coupled in parallel with multiple pumping chambers, each capable of handling different types of chemicals. Instead of using several pumps for pumping different chemicals, one single pump with number of heads can be used.

The pumps are precisely designed to make sure dosing of different chemicals in the required ratio. Its compact design demands less maintenance.

"Support Services – We preach what we do, Habu Technology make sure our clients are top most priority with providing them with number of services and end to end solutions"