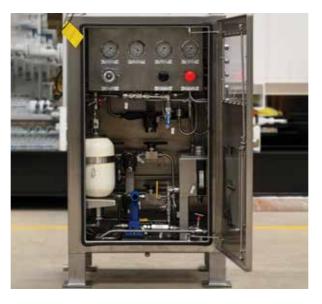

# **High Pressure Test Units**

Habu offers test equipment and trained technician team well aware about the latest technology.

All our pressure test units are built up around pneumatically driven pumps and Medium/High pressure valves, fittings, and tubing. The unit consist of open/closed frameworks and a control panel, all of it in stainless steel. For safety and simplicity of operation, a flow diagram is engraved into the control panels.

#### Pressure Test Units / Bays conform to Pressure Equipment Directive 97/23/EC