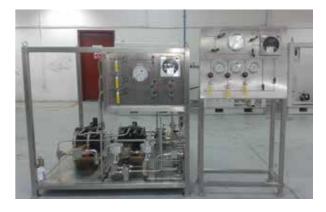

### Multi-Compartmental Chemical Injection System

This type of Chemical Injection Skids is most suitable at offshore platforms where there is severe space constraint and a need for injecting different chemicals in the same location. Multi compartmental tank skids are mostly combined with multi-point or multi-pump injection systems. Different type of chemicals can be stored in different compartments of the rectangular tank which can be placed on the same skid base frame.

Each compartment of the tank shall have separate set of pumps (single or multi head), valves and instruments. Controls for the whole system can be integrated into one system.

#### Multi-Head Pump Chemical Injection Skids

Diaphragm or plunger type Multi-head pump can be used to inject two or more liquids through one pump. The pump employs a single drive mechanism coupled in parallel with multiple pumping chambers, each capable of handling different types of chemicals. Instead of using several pumps for pumping different chemicals, one single pump with number of heads can be used.