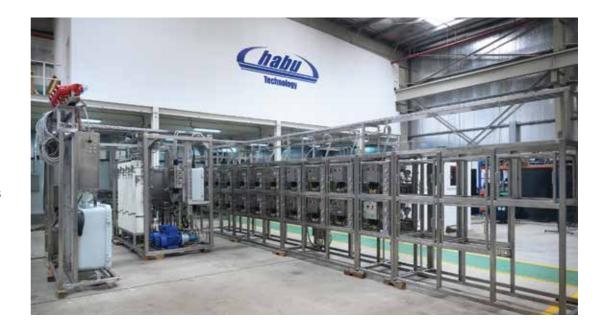

### Multi-Compartmental Chemical Injection System

This type of Chemical Injection Skids is most suitable at offshore platforms where there is severe space constraint and a need for injecting different chemicals in the same location. Multi compartmental tank skids are mostly combined with multi-point or multi-pump injection systems. Different type of chemicals can be stored in different compartments of the rectangular tank which can be placed on the same skid base frame.

Each compartment of the tank shall have separate set of pumps (single or multi head), valves and instruments. Controls for the whole system can be integrated into one system.

#### Multi-Head Pump Chemical Injection Skids

Diaphragm or plunger type Multi-head pump can be used to inject two or more liquids through one pump. The pump employs a single drive mechanism coupled in parallel with multiple pumping chambers, each capable of handling different types of chemicals. Instead of using several pumps for pumping different chemicals, one single pump with number of heads can be used.

The pumps are precisely designed to make sure dosing of different chemicals in the required ratio. Its compact design demands less maintenance.

"Support Services – We preach what we do, Habu Technology make sure our clients are top most priority with providing them with number of services and end to end solutions"